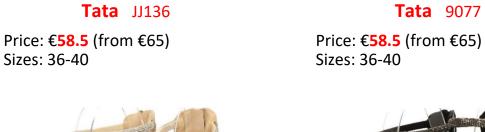

**Ramarim** 2241201

Price: **€69** Sizes: 35-41

**Ramarim** 2241201

Price: **€69** Sizes: 35-41

**Tata** 2409L

Price: **€58.5** (from **€**65)

Sizes: 36-40

**Ramarim** 2259202

**Ramarim** 2259202

Price: **€66.6** (from **€74**)

Sizes: 35-41

**Ramarim** 2259202

Price: **€66.6** (from **€74**)

**Tata** 2409L

Price: **€58.5** (from **€**65)

Sizes: 36-40